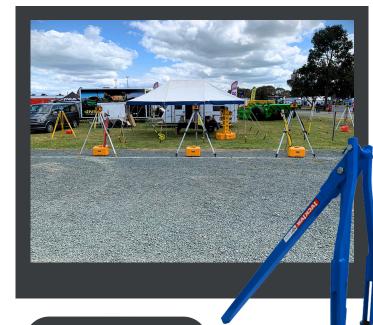

## **HENTY & ELMORE** FIELD DAYS

Our recent participation at the Henty and Elmore Field Days was a fantastic opportunity to connect with the agriculture community and shed light on some of our tools.

With ideal weather at both events, we had an excellent turnout and engaged with a wide range of attendees, from families to industry professionals.

These events played a pivotal role in introducing our JackJaw and Metsys product range to those who benefit most from our solutions.

**MORE ABOUT JACKJAWS** 