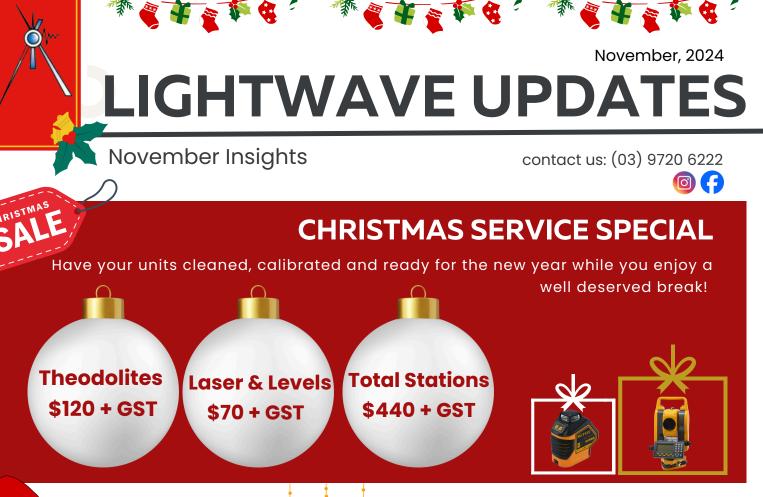

## CHRISTMAS GIVEAWAY!!

Follow the steps below to be eligible for a free JackJaw or Laser

- Like our post on Instagram
- Follow us on Instagram and Facebook
- Fill out the form below

https://forms.gle/iK91pyM77L5GDAbS6

Winners will be announced on the 20th of December



Scan the QR code to fill out the form and enter the draw to win free products!

್ಧ್





## KREON ONY) MEASURING

## Discover excellence with the Onyx measuring arm

ARM

The Kreon Onyx measuring arm sets the standard for excellence, combining precision, performance, and reliability for industry professionals. Designed for high-quality 3D measurements, it integrates advanced technology, optimized ergonomics, and remarkable portability.

Paired with Skyline scanners, it delivers fast, high-resolution scanning, boostin