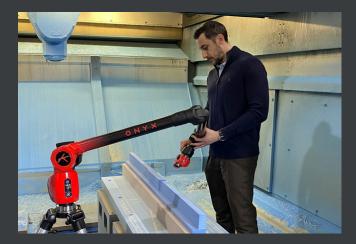

## KREON ONY) MEASURING

## Discover excellence with the Onyx measuring arm

ARM

The Kreon Onyx measuring arm sets the standard for excellence, combining precision, performance, and reliability for industry professionals. Designed for high-quality 3D measurements, it integrates advanced technology, optimized ergonomics, and remarkable portability.

Paired with Skyline scanners, it delivers fast, high-resolution scanning, boosting productivity during inspection phases. A probe can be directly connected beneath Kreon scanners for maximum flexibility without disassembly.

The Onyx arm ensures reliable results, even for the most demanding projects.